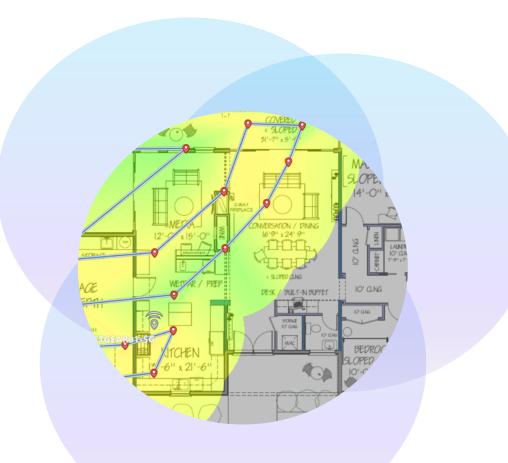

## Wireless Survey and Design

### Professional tools for high-performing Wi-Fi

Eliminate unstable wireless connections through pro-grade features that allow you to analyse, troubleshoot, design, validate and maintain high-performance Wi-Fi fast and easily.

### Feature:

- Coverage and capacity planning
- Fast and accurate site survey
- Troubleshoot instantly
- Professional custom reports
- Professional apps
- Uninterrupted surveying
- Remote Collaboration
- Wi-Fi analyse