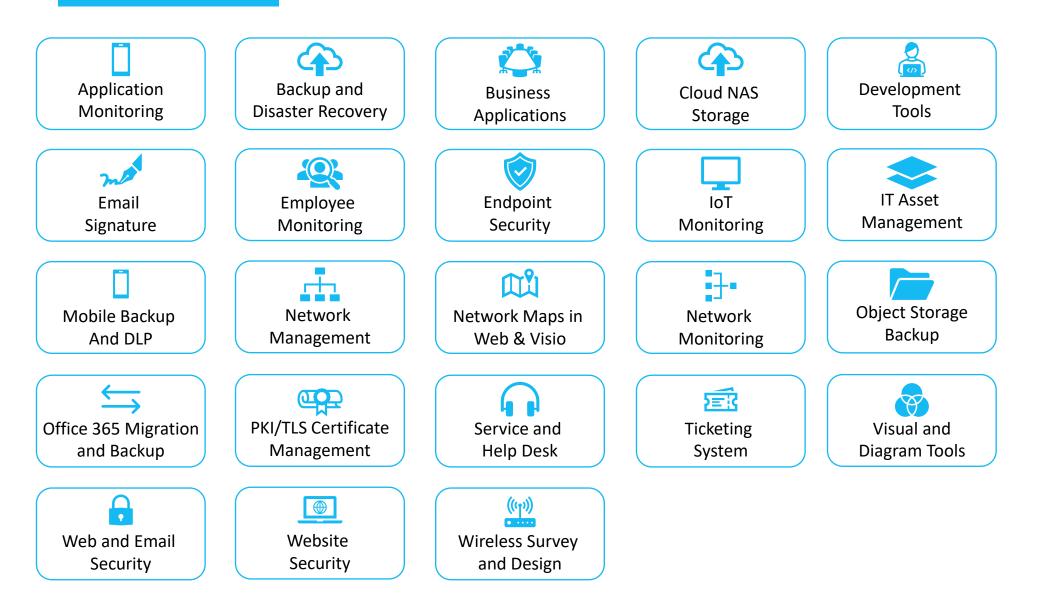

## **Best-of-Breed IT Solutions**

## **Application Monitoring**

## **Backup and Disaster Recovery**

### **Business Applications**

Unique and powerful software to run your entire business.

Wide-range of business application that can help business of any size connect, communicate and manage with their customers and internal departments.

## **Cloud NAS Storage**

## **Development Tools**

### **Email Signature**

## **Employee Monitoring**

## **Endpoint Security**

Secure your endpoints from ransomware, data breaches and malware.

Advanced endpoint Security with Zero Trust Security Architecture, that auto-contains any unknown files with the use of Patent-Pending Technologies.

## **IoT Monitoring**

## **IT Asset Management**

*Track and explore hardware, software and users.* 

Increase the knowledge and visibility by discovering your network inventory and assets and how they are connected.

## Mobile Backup and Data Loss Prevention

Laptop and mobile device protection to secure mobile data against loss or breaches

Solution that provide backup for your mobile workforce and allow IT to manage all mobile device data protection requirements from a single location to simplify data protection for laptops and mobile devices.

## **Network Management**

IT management platform to empower IT professionals

Deliver quality services, support and security to their teams and customers to better their IT infrastructure .

## **Network Maps in Web and Visio**

### **Network Monitoring**

## **Object Storage Backup**

*Cloud data storage made simple, affordable, fast and secure* 

Cloud-based flexible architecture strategy, that manages data as an object within a storage pool. Affordable, cost-effective and faster than your average backup storage solution.

## Office 365 Migration and Backup

## **PKI/TLS Certificate Management**

## Service and Help Desk

Retain more customers, create stronger brand loyalty and improve the effectiveness of your customer service.

Affordable service and helpdesk solution, that helps with streamlining of customer support with timesaving tools. Solution that is intuitive, increase productivity and easy to use for both customer and service desk agents.

## **Ticketing System**

## **Visual and Diagram Tools**

## Web and Email Security

*Network security to prevent internet and emailbased threats* 

Prevent web threats or malicious emails from damaging your entire network by having policies and threat detection in place.

### **Website Security**

## Wireless Survey and Design